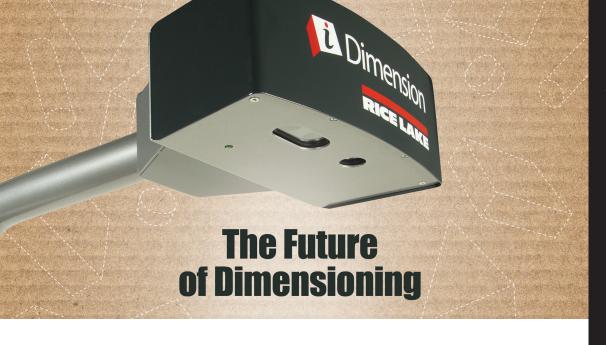

iDimension™ is Rice Lake's comprehensive dimensional solution. This 3D imaging system is ideal for packages ranging from tabletop flats and polybags to boxes, tubes and LTL multi-piece pallets. Using a high-resolution camera and workplace-safe sensing technology, iDimension converts packages and irregular shapes into accurate, cubed dimensions. Unlike other dimensioning systems on the market, iDimension systems are designed for busy warehouses and shipping departments by requiring virtually no time-consuming special parcel handling or alignment.