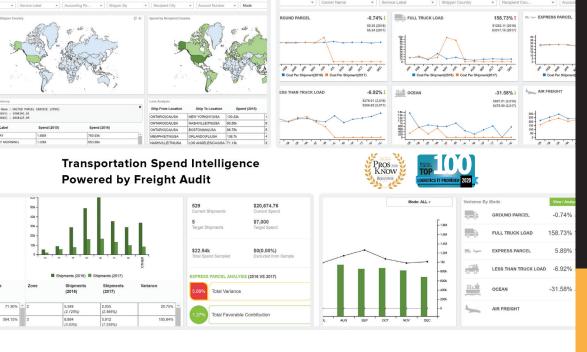

## **Transportation Spend Intelligence**

Best-in-class analytics can transform transportation cost data into any advantage for any shipper across any mode. Analytics can eliminate the pain involved with managing raw transportation data and converting it into actionable intelligence — reducing the time required to take action.

Trax delivers transportation spend intelligence through our TSI solution suite, enabling shippers to analyze their transportation spending and answer key questions like "Where can I save money?", "What should I be able to see that I can't?" and "How do I control my spend better?". Whether it's our TSI Insights solution, which captures all spending and KPIs in a best-in-class business intelligence solution or our patent pending TSI Variance Analysis, which quickly lets you measure the changes in your spending and identify the root causes of those changes, TSI gives you control.